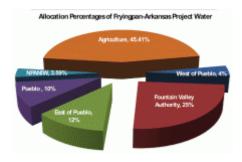

The District reviews the applications for Project water and return flows water. The application are sorted by Municipal, Irrigation, and Not Previously Allocated Non-Irrigation Water (NPANI) and then by first use Project water and return flows. Using Reclamation's May Project water forecast, the District calculates the proposed allocations based upon the documents referenced above and the requests.